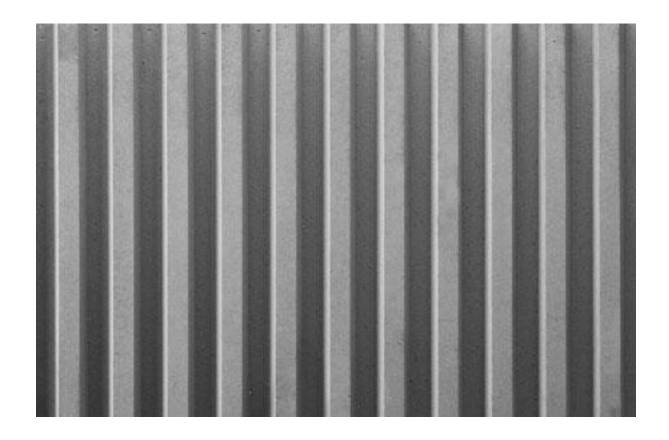

## #302B .5 Smooth Flute

Architectural concrete surface treatment shall be obtained with Architectural Polymers® elastomeric form liner as manufactured by Architectural Polymers® Release agent shall be approved and applied as per Architectural Polymers® recommendation. Factory bonded 3/4" plywood is also available. No substitutions will be allowed without prior written approval from the architect or engineer.

## #302B .5 Smooth Flute