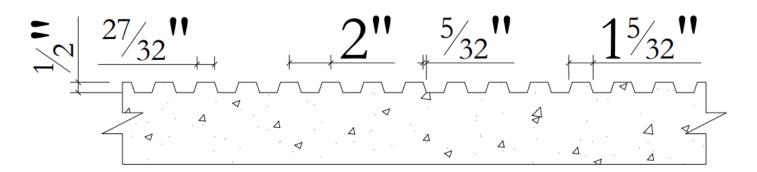

## #302B .5 Smooth Flute

Architectural concrete surface treatment shall be obtained with Architectural Polymers® elastomeric form liner as manufactured by Architectural Polymers® Release agent shall be approved and applied as per Architectural Polymers® recommendation. Factory bonded 3/4" plywood is also available. No substitutions will be allowed without prior written approval from the architect or engineer.

## #302B .5 Smooth Flute