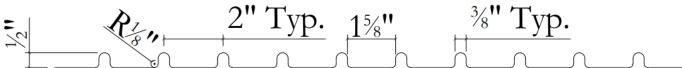

## #329 Custom Flute .375 Rib 2 " OC

Architectural concrete surface treatment shall be obtained with Architectural Polymers® elastomeric form liner as manufactured by Architectural Polymers® Release agent shall be approved and applied as per Architectural Polymers® recommendation. Factory bonded 3/4" plywood is also available. No substitutions will be allowed without prior written approval from the architect or engineer.

#329 Custom Flute .375 Rib 2 " OC (Horizontal and Vertical)