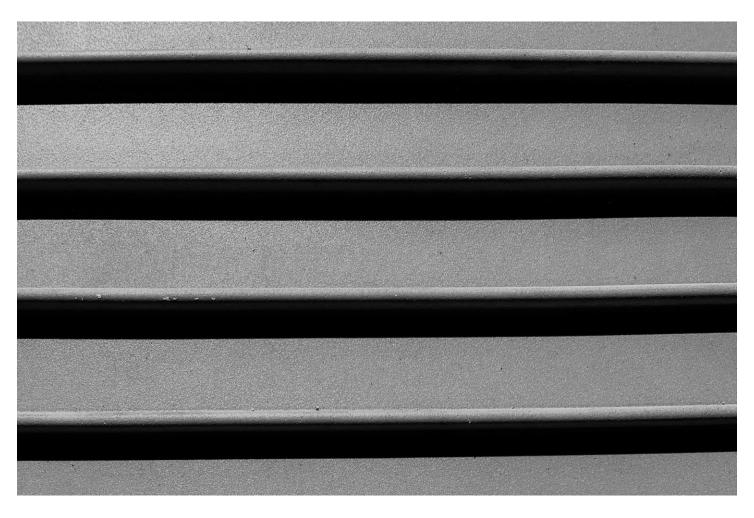

## #329 Custom Flute .375 Rib 2 " OC

Architectural concrete surface treatment shall be obtained with Architectural Polymers® elastomeric form liner as manufactured by Architectural Polymers® Release agent shall be approved and applied as per Architectural Polymers® recommendation. Factory bonded 3/4" plywood is also available. No substitutions will be allowed without prior written approval from the architect or engineer.

#329 Custom Flute .375 Rib 2 " OC (Horizontal and Vertical)

## **Short Form Specification**

©2020 Architectural Polymers® Inc. All rights reserved.



1220 Little Gap Road • Palmerton, PA 18071 • PH: 610-824-3322 • FAX: 610-824-3777 • www.apformliner.com