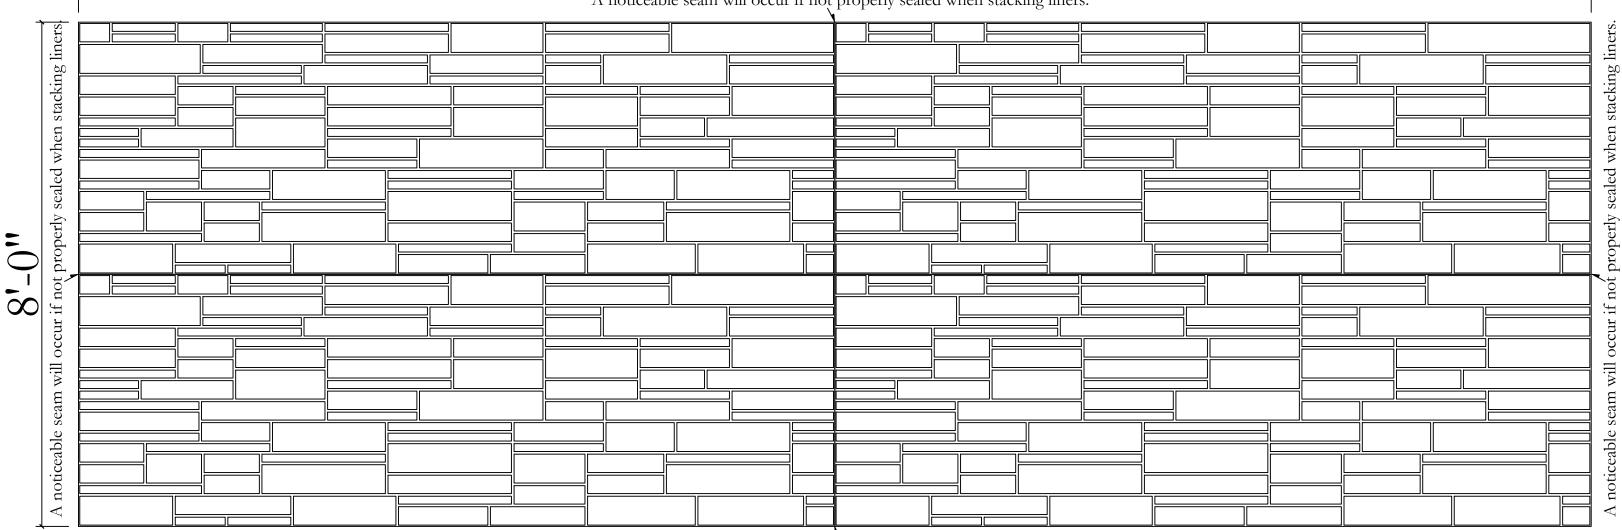

Stone layout for visual reference only. Actual stone layout to be determined by AP

Plastic formliners MUST be stored at a temperature range of 55° to 85° Fahrenheit. Failure to do so will result in permanent distortion to these plastic formliners and will warrant them both unusable and destroyed. Therefore, AP Thermoforming will NOT assume any liability for damaged formliners caused from improper storage

A noticeable seam will occur if not properly sealed when stacking liners.

A noticeable seam will occur if not properly sealed when stacking liners.

Plastic formliners MUST be stored at a temperature range of 55° to 85° Fahrenheit. Failure to do so will result in per will warrant them both unusable and destroyed. Therefore, AP Thermoforming will NOT assume any liability for da