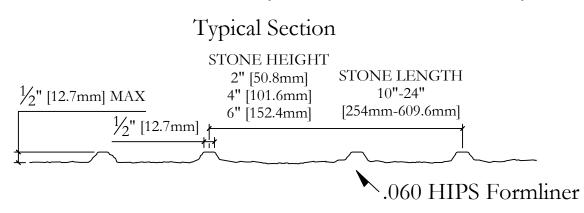

Stone layout for visual reference only. Actual stone layout to be determined by AP

Plastic formliners MUST be stored at a temperature range of 55° to 85° Fahrenheit. Failure to do so will result in permanent distortion to these plastic formliners and will warrant them both unusable and destroyed. Therefore, AP Thermoforming will NOT assume any liability for damaged formliners caused from improper storage