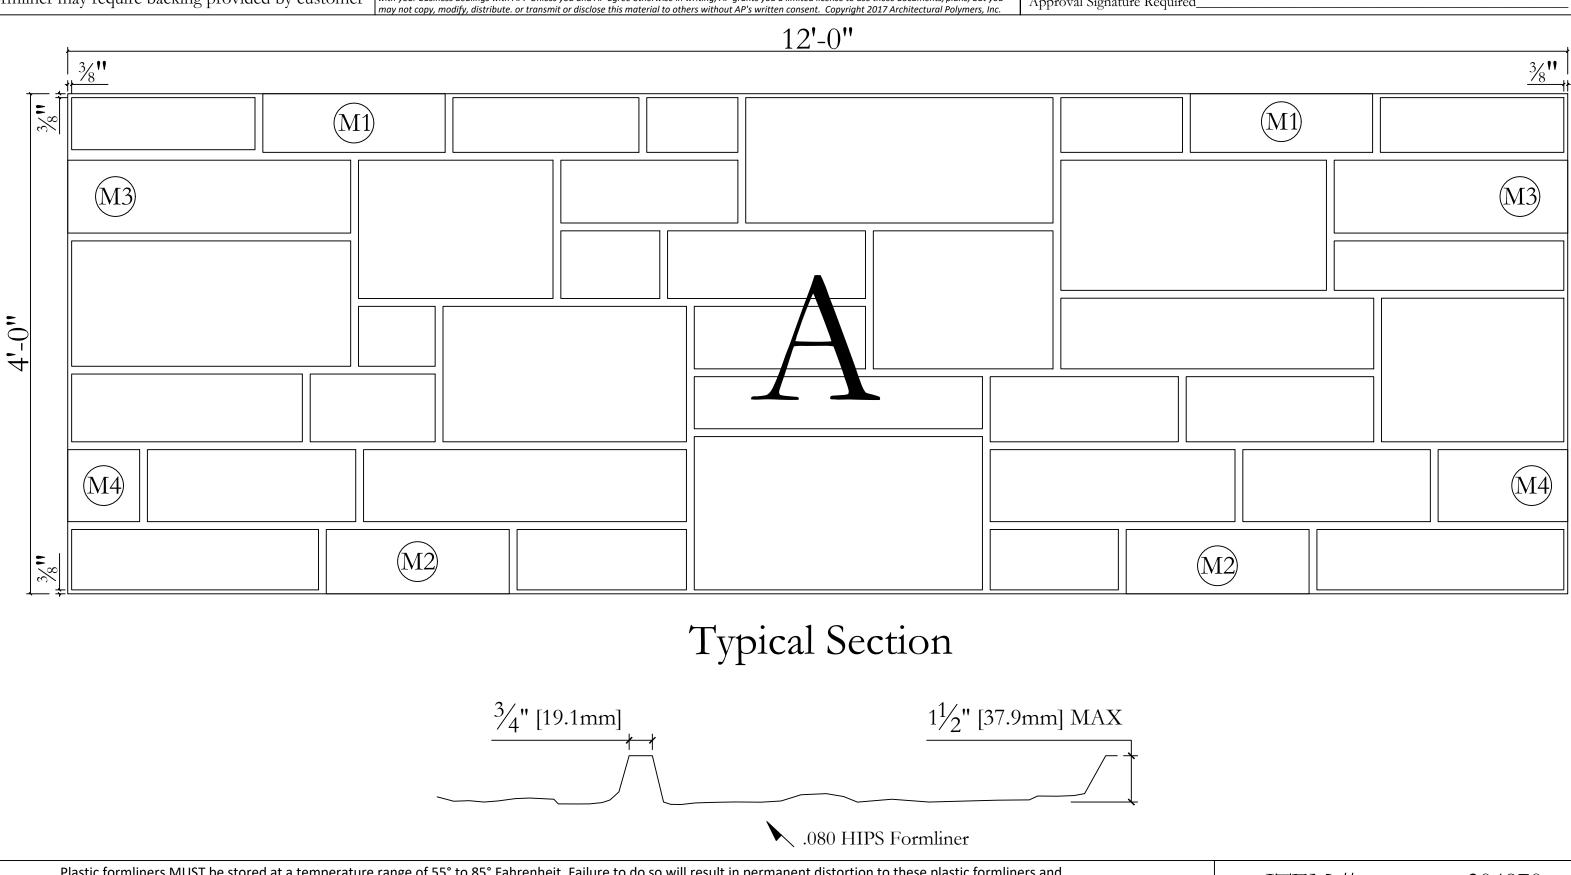

| Formlin                                        | ner may require backing provided by | customer with your business dealings with A | nd proprietary property of Architectural<br>AP. Unless you and AP agree otherwise i<br>or transmit or disclose this material to o | n writing, AP grants you a l | imited license to use these do | locuments/plans, but you Ar | oproval Signature Requ |
|------------------------------------------------|-------------------------------------|---------------------------------------------|-----------------------------------------------------------------------------------------------------------------------------------|------------------------------|--------------------------------|-----------------------------|------------------------|
|                                                |                                     |                                             | A noticeable seam                                                                                                                 | 24'<br>will occur if not     |                                | when stacking liners.       |                        |
| sealed when stacking liners.                   |                                     |                                             |                                                                                                                                   | <u> </u>                     |                                |                             |                        |
|                                                |                                     |                                             |                                                                                                                                   |                              |                                |                             |                        |
|                                                |                                     |                                             |                                                                                                                                   |                              |                                |                             |                        |
|                                                |                                     |                                             |                                                                                                                                   |                              |                                |                             |                        |
| hen st                                         |                                     |                                             |                                                                                                                                   |                              |                                |                             |                        |
| led wh                                         |                                     |                                             |                                                                                                                                   |                              |                                |                             |                        |
|                                                |                                     |                                             |                                                                                                                                   |                              |                                |                             |                        |
| 12'-0"<br>able seam will occur if not properly | M3                                  |                                             |                                                                                                                                   | M3                           | M3                             |                             |                        |
|                                                |                                     |                                             |                                                                                                                                   |                              |                                |                             |                        |
|                                                |                                     |                                             |                                                                                                                                   |                              |                                |                             |                        |
|                                                |                                     |                                             |                                                                                                                                   |                              |                                |                             |                        |
| ole sea                                        |                                     |                                             |                                                                                                                                   |                              |                                |                             |                        |
| A noticeal                                     |                                     |                                             |                                                                                                                                   |                              |                                |                             |                        |
| A no                                           |                                     |                                             |                                                                                                                                   | (†W)                         | ₩W                             |                             |                        |
|                                                |                                     |                                             |                                                                                                                                   |                              |                                |                             |                        |
|                                                |                                     |                                             |                                                                                                                                   |                              |                                |                             |                        |
|                                                | EW                                  |                                             |                                                                                                                                   | EN                           | <u>EIV</u>                     |                             |                        |
|                                                |                                     |                                             |                                                                                                                                   |                              |                                |                             |                        |
| 4                                              |                                     |                                             | ·                                                                                                                                 |                              |                                |                             |                        |

A noticeable seam will occur if not properly sealed when stacking liners.

Plastic formliners MUST be stored at a temperature range of 55° to 85° Fahrenheit. Failure to do so will result in permanent distortion to these plastic formliners and will warrant them both unusable and destroyed. Therefore, AP Thermoforming will NOT assume any liability for damaged formliners caused from improper storage