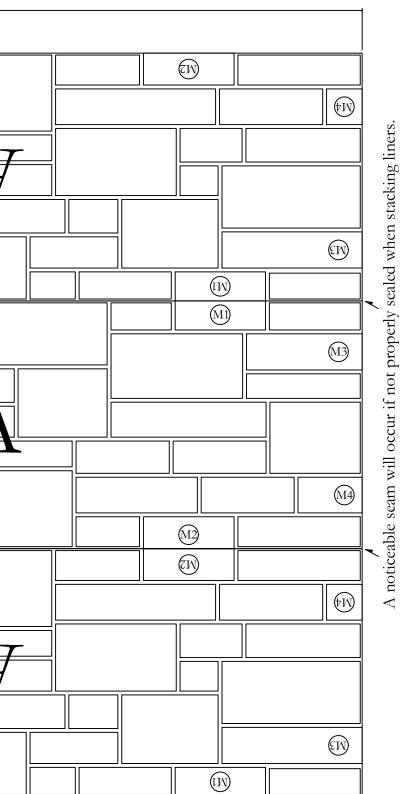

| Formlin                                        | ner may require backing provided by | customer with your business dealings with A | nd proprietary property of Architectural<br>AP. Unless you and AP agree otherwise i<br>or transmit or disclose this material to o | n writing, AP grants you a l | imited license to use these do | locuments/plans, but you Ar | oproval Signature Requ |
|------------------------------------------------|-------------------------------------|---------------------------------------------|-----------------------------------------------------------------------------------------------------------------------------------|------------------------------|--------------------------------|-----------------------------|------------------------|
|                                                |                                     |                                             | A noticeable seam                                                                                                                 | 24'<br>will occur if not     |                                | when stacking liners.       |                        |
| sealed when stacking liners.                   |                                     |                                             |                                                                                                                                   | <u> </u>                     |                                |                             |                        |
|                                                |                                     |                                             |                                                                                                                                   |                              |                                |                             |                        |
|                                                |                                     |                                             |                                                                                                                                   |                              |                                |                             |                        |
|                                                |                                     |                                             |                                                                                                                                   |                              |                                |                             |                        |
| hen st                                         |                                     |                                             |                                                                                                                                   |                              |                                |                             |                        |
| led wh                                         |                                     |                                             |                                                                                                                                   |                              |                                |                             |                        |
|                                                |                                     |                                             |                                                                                                                                   |                              |                                |                             |                        |
| 12'-0"<br>able seam will occur if not properly | M3                                  |                                             |                                                                                                                                   | M3                           | M3                             |                             |                        |
|                                                |                                     |                                             |                                                                                                                                   |                              |                                |                             |                        |
|                                                |                                     |                                             |                                                                                                                                   |                              |                                |                             |                        |
|                                                |                                     |                                             |                                                                                                                                   |                              |                                |                             |                        |
| ole sea                                        |                                     |                                             |                                                                                                                                   |                              |                                |                             |                        |
| A noticeal                                     |                                     |                                             |                                                                                                                                   |                              |                                |                             |                        |
| A no                                           |                                     |                                             |                                                                                                                                   | (†W)                         | ₩W                             |                             |                        |
|                                                |                                     |                                             |                                                                                                                                   |                              |                                |                             |                        |
|                                                |                                     |                                             |                                                                                                                                   |                              |                                |                             |                        |
|                                                | EW                                  |                                             |                                                                                                                                   | EN                           | <u>EIV</u>                     |                             |                        |
|                                                |                                     |                                             |                                                                                                                                   |                              |                                |                             |                        |
| 4                                              |                                     |                                             | ·                                                                                                                                 |                              |                                |                             |                        |

A noticeable seam will occur if not properly sealed when stacking liners.

Plastic formliners MUST be stored at a temperature range of 55° to 85° Fahrenheit. Failure to do so will result in permanent distortion to these plastic formliners and will warrant them both unusable and destroyed. Therefore, AP Thermoforming will NOT assume any liability for damaged formliners caused from improper storage