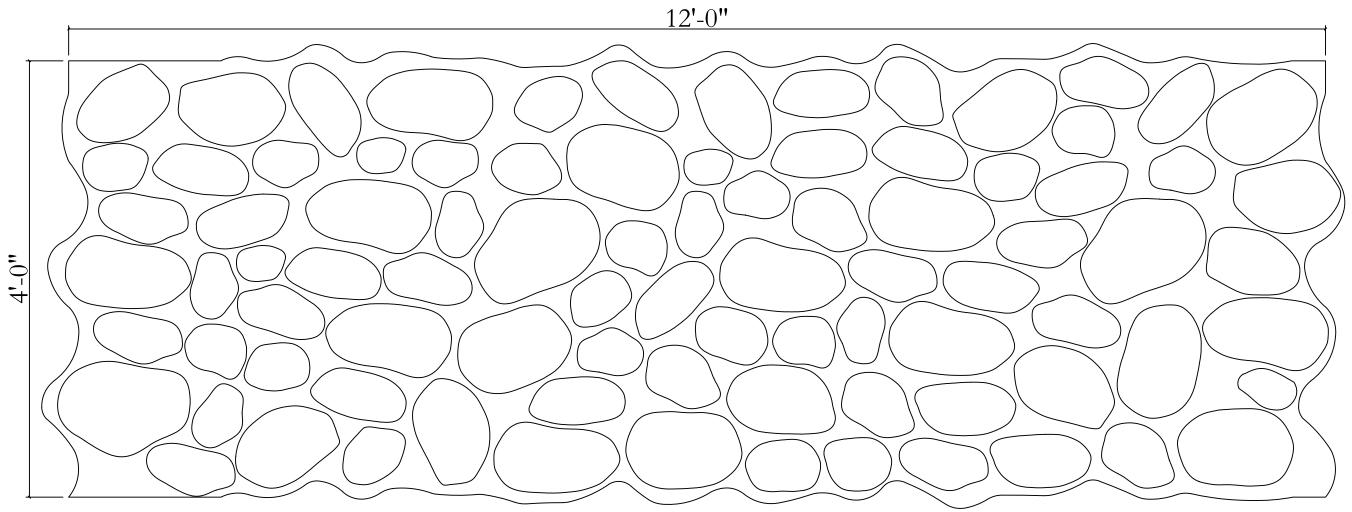

STONE LAYOUT AND STONE SIZES ARE FOR CONCEPT ONLY ACTUAL STONE LAYOUT AND SIZES WILL VARY OVERALL SHEET DESIGN WILL VARY BASED ON STONE LAYOUT

Plastic formliners MUST be stored at a temperature range of 55° to 85° Fahrenheit. Failure to do so will result in permanent distortion to these plastic formliners and ITEM# 310281 will warrant them both unusable and destroyed. Therefore, AP Thermoforming will NOT assume any liability for damaged formliners caused from improper storage Drawn By: Date: Customer: 1035 Little Gap Highway  $\pm 3/16$ None Job Name: Palmerton PA, 18071 Drawing Number: 610-826-4579 AP THERMOFORMING, LLC Fax: 610-826-4614 #891C Riverstone Walling