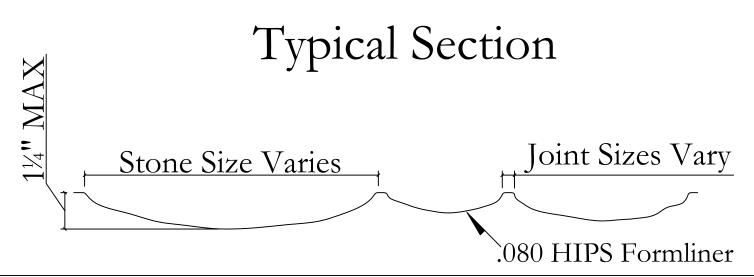

STONE LAYOUT AND STONE SIZES ARE FOR CONCEPT ONLY ACTUAL STONE LAYOUT AND SIZES WILL VARY OVERALL SHEET DESIGN WILL VARY BASED ON STONE LAYOUT

Plastic formliners MUST be stored at a temperature range of 55° to 85° Fahrenheit. Failure to do so will result in permanent distortion to these plastic formliners and ITEM# 310281 will warrant them both unusable and destroyed. Therefore, AP Thermoforming will NOT assume any liability for damaged formliners caused from improper storage Drawn By: Date: Customer: 1035 Little Gap Highway  $\pm 3/16$ None Job Name: Palmerton PA, 18071 Drawing Number: 610-826-4579 AP THERMOFORMING, LLC Fax: 610-826-4614 #891C Riverstone Walling