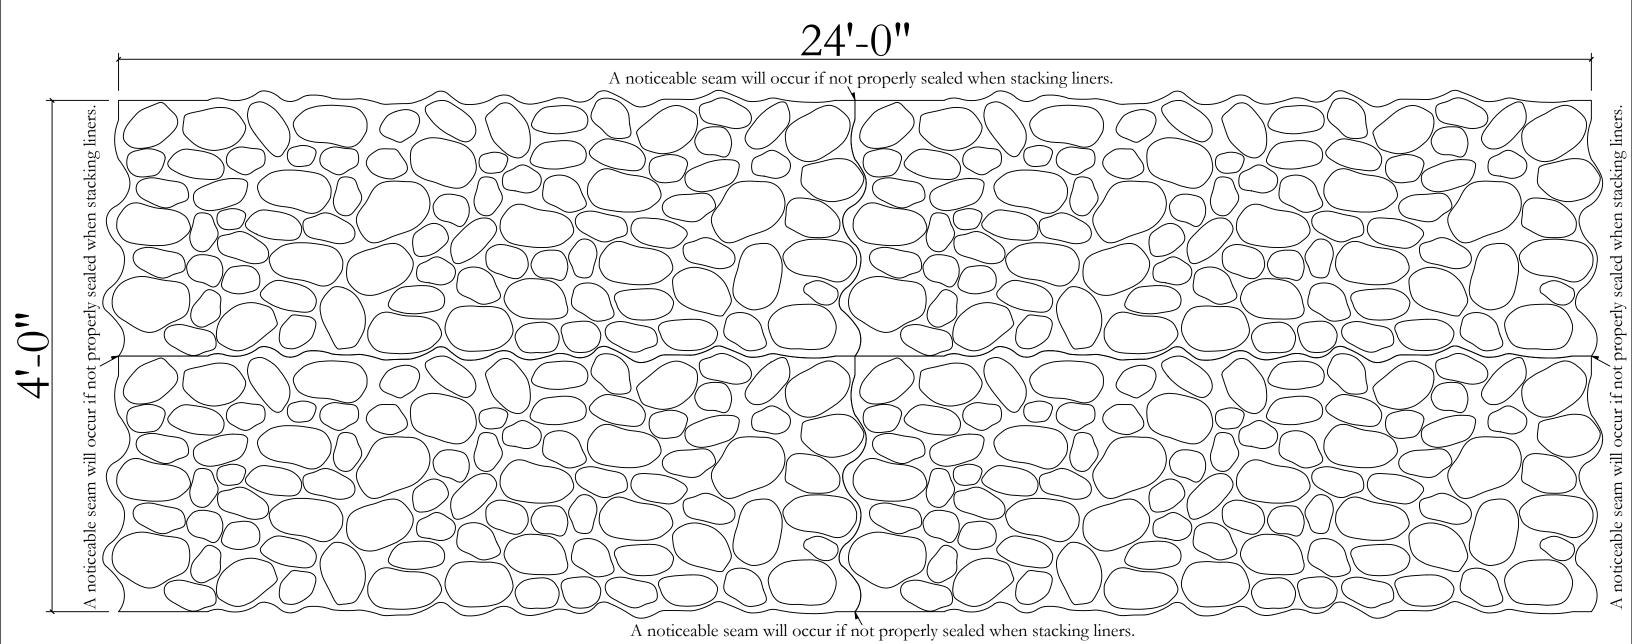

1035 Little Gap Highway Palmerton PA, 18071 610-826-4579 Fax: 610-826-4614

| amaged for | rmliners caused from improper storage |       |
|------------|---------------------------------------|-------|
| ustomer:   |                                       | Drav  |
| ob Name:   |                                       | Scale |
|            |                                       | Page  |
| itle:      | #891C Riverstone Walling Assembled    |       |