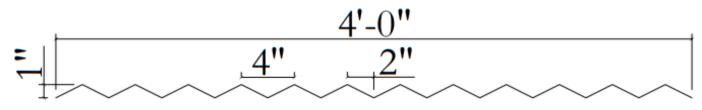

## #723 Pyramids In

Architectural concrete surface treatment shall be obtained with Architectural Polymers<sup>®</sup> elastomeric form liner as manufactured by Architectural Polymers<sup>®</sup> Release agent shall be approved and applied as per Architectural Polymers<sup>®</sup> recommendation. Factory bonded 3/4" plywood is also available. No substitutions will be allowed without prior written approval from the architect or engineer.