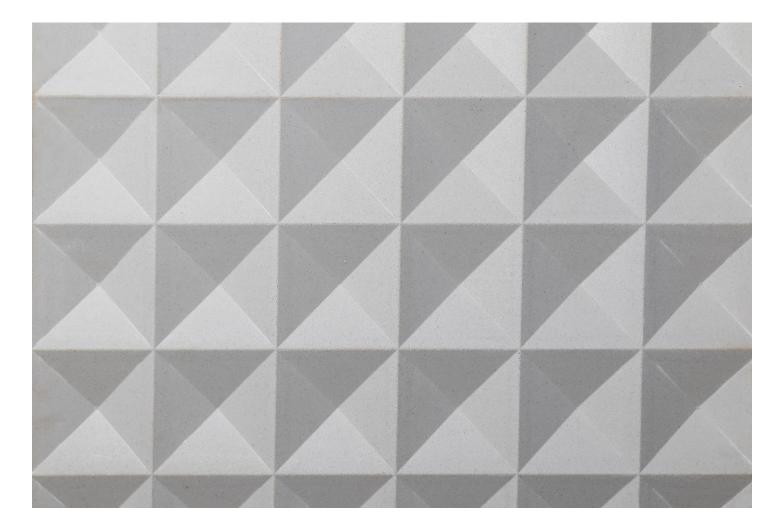

## #723 Pyramids In

Architectural concrete surface treatment shall be obtained with Architectural Polymers<sup>®</sup> elastomeric form liner as manufactured by Architectural Polymers<sup>®</sup> Release agent shall be approved and applied as per Architectural Polymers<sup>®</sup> recommendation. Factory bonded 3/4" plywood is also available. No substitutions will be allowed without prior written approval from the architect or engineer.