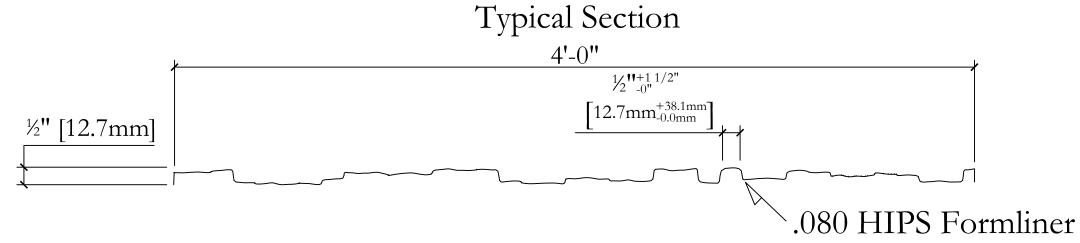

Customer:

Plastic formliners MUST be stored at a temperature range of 55° to 85° Fahrenheit. Failure to do so will result in permanent distortion to these plastic formliners and will warrant them both unusable and destroyed. Therefore, AP Thermoforming will NOT assume any liability for damaged formliners caused from improper storage

1035 Little Gap Highway Palmerton PA, 18071 610-826-4579 Fax: 610-826-4614

| Job Name: |                         |
|-----------|-------------------------|
|           |                         |
|           |                         |
| Title:    |                         |
|           | #721 Duxberry Assembled |

## 12'-0"

| ITEM #                   | 305761                |
|--------------------------|-----------------------|
| <sup>Drawn By:</sup> Nms | Date: 11-2-23         |
| <br>Scale: None          | Tolerance: $\pm 3/16$ |
| Page: 2                  | Drawing Number:       |
|                          |                       |