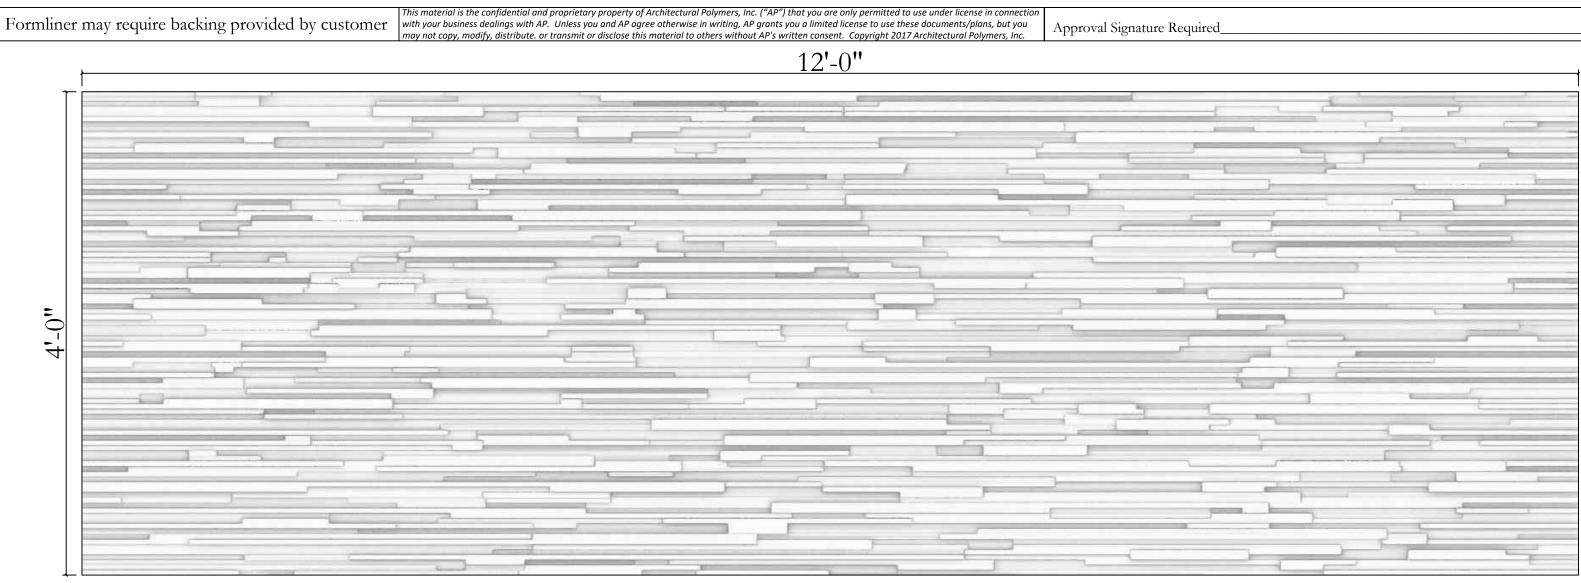

| Formliner may require backing provided by customer |
|----------------------------------------------------|
|----------------------------------------------------|

This material is the confidential and proprietary property of Architectural Polymers, Inc. ("AP") that you are only permitted to use under license in connection with your business dealings with AP. Unless you and AP agree otherwise in writing, AP grants you a limited license to use these documents/plans, but you Approval Signature Required may not copy, modify, distribute. or transmit or disclose this material to others without AP's written consent. Copyright 2017 Architectural Polymers, Inc.

Pattern rendering for visual reference only - actual pattern may vary

Customer:

Plastic formliners MUST be stored at a temperature range of 55° to 85° Fahrenheit. Failure to do so will result in permanent distortion to these plastic formliners and will warrant them both unusable and destroyed. Therefore, AP Thermoforming will NOT assume any liability for damaged formliners caused from improper storage

1035 Little Gap Highway Palmerton PA, 18071 610-826-4579 Fax: 610-826-4614

| ob Name: |               |  |
|----------|---------------|--|
|          |               |  |
| l'itle:  | #721 Duxberry |  |

| ITEM #                   | 305761                |
|--------------------------|-----------------------|
| <sup>Drawn By:</sup> Nms | Date: 11-2-23         |
| Scale: None              | Tolerance: $\pm 3/16$ |
| Page: 1                  | Drawing Number:       |
|                          |                       |