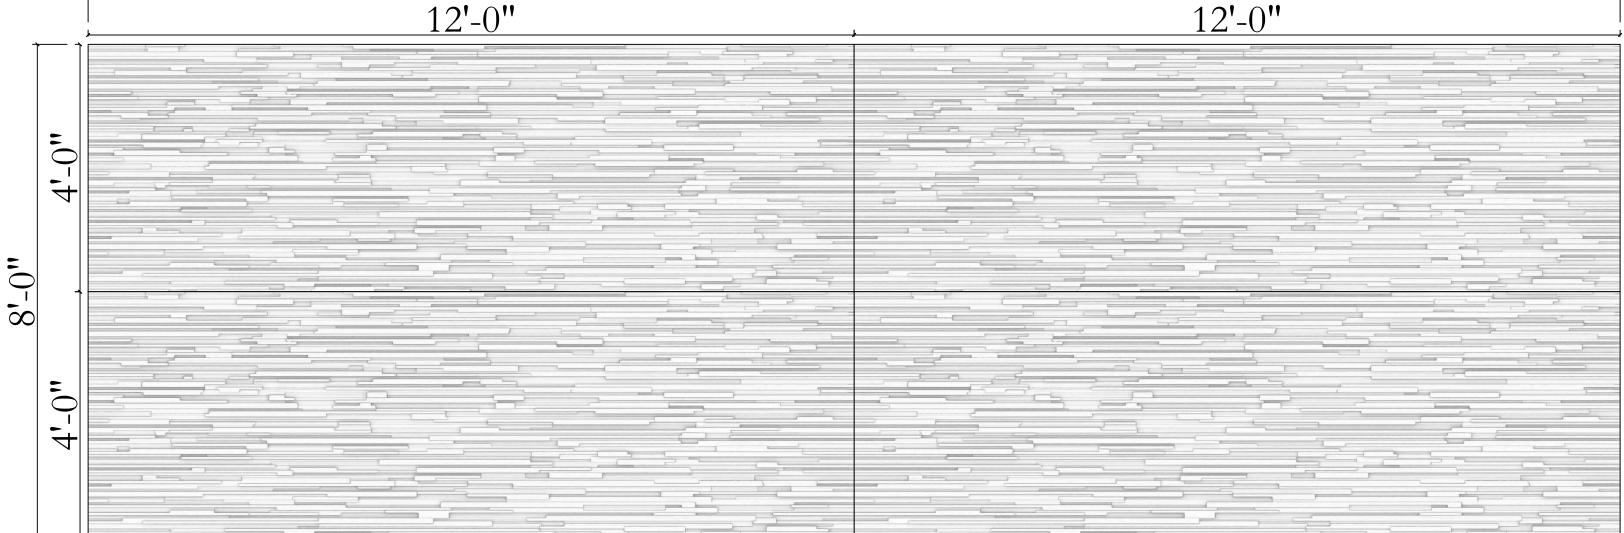

1035 Little Gap Highway Palmerton PA, 18071 610-826-4579 Fax: 610-826-4614

| Job Name: |                         |
|-----------|-------------------------|
|           |                         |
|           |                         |
| Title:    |                         |
|           | #721 Duxberry Assembled |

## 12'-0"

| ITEM #                   | 305761                |
|--------------------------|-----------------------|
| <sup>Drawn By:</sup> Nms | Date: 11-2-23         |
| <br>Scale: None          | Tolerance: $\pm 3/16$ |
| Page: 2                  | Drawing Number:       |
|                          |                       |