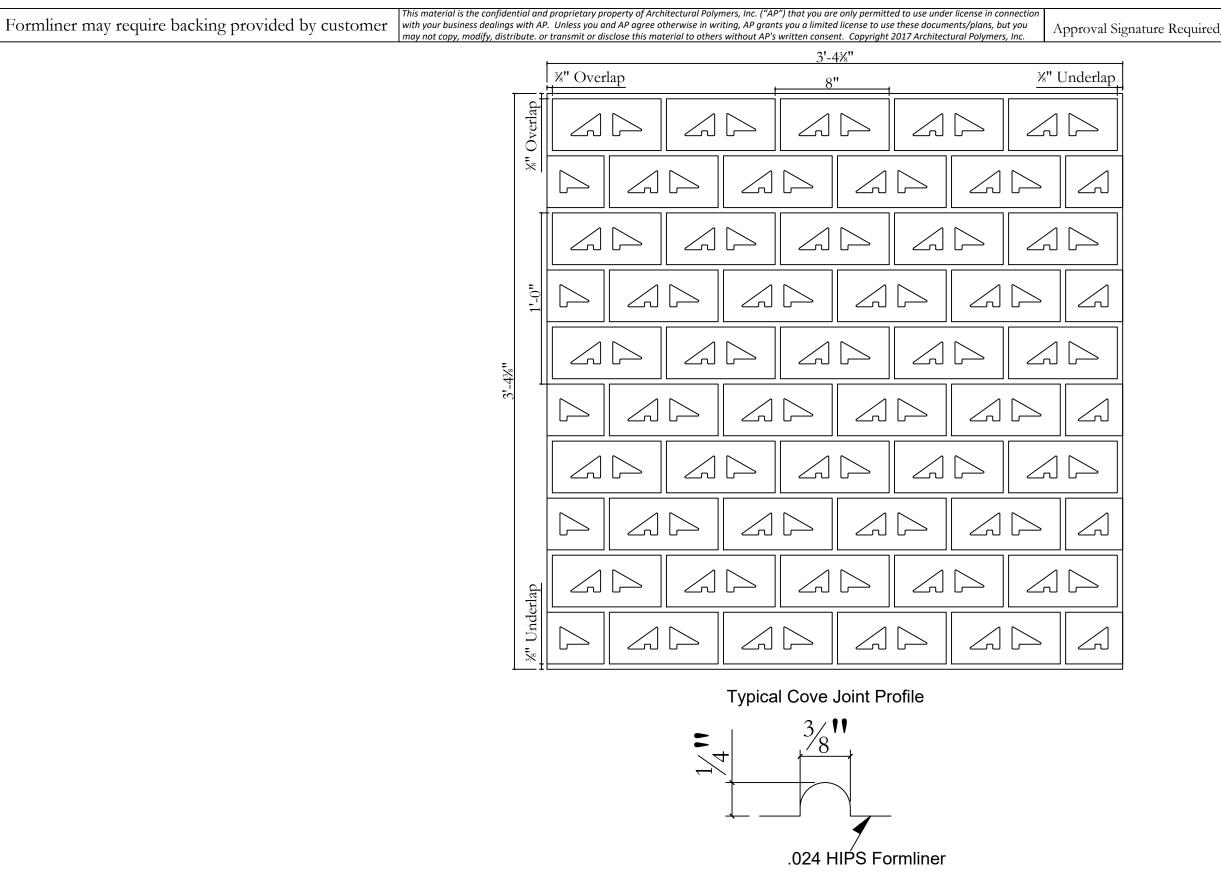

Formliner may require backing provided by customer

This material is the confidential and proprietary property of Architectural Polymers, Inc. ("AP") that you are only permitted to use under license in connection

| This material is the confidential and proprietary property of Architectural Polymers, Inc. ("AP") that you are only permitted to use under license in connection<br>with your business dealings with AP. Unless you and AP agree otherwise in writing, AP grants you a limited license to use these documents/plans, but you<br>may not copy, modify, distribute. or transmit or disclose this material to others without AP's written consent. Copyright 2017 Architectural Polymers, Inc. |                                                                                                                                                                                                                                                     |  |                  |        |           |        |                       |           |           |           |           |       |           |                  |        |           |        |                      |          |   |  |  |       |  |  |  |
|---------------------------------------------------------------------------------------------------------------------------------------------------------------------------------------------------------------------------------------------------------------------------------------------------------------------------------------------------------------------------------------------------------------------------------------------------------------------------------------------|-----------------------------------------------------------------------------------------------------------------------------------------------------------------------------------------------------------------------------------------------------|--|------------------|--------|-----------|--------|-----------------------|-----------|-----------|-----------|-----------|-------|-----------|------------------|--------|-----------|--------|----------------------|----------|---|--|--|-------|--|--|--|
|                                                                                                                                                                                                                                                                                                                                                                                                                                                                                             | <b>6'-8</b> <sup>3</sup> / <sub>8</sub> "                                                                                                                                                                                                           |  |                  |        |           |        |                       |           |           |           |           |       |           |                  |        |           |        |                      |          |   |  |  |       |  |  |  |
|                                                                                                                                                                                                                                                                                                                                                                                                                                                                                             |                                                                                                                                                                                                                                                     |  |                  |        |           |        |                       | 2         |           |           |           |       |           |                  |        |           |        |                      |          |   |  |  |       |  |  |  |
|                                                                                                                                                                                                                                                                                                                                                                                                                                                                                             |                                                                                                                                                                                                                                                     |  |                  |        |           |        |                       |           |           |           | · 📿       |       |           |                  |        |           | 2      |                      |          |   |  |  |       |  |  |  |
|                                                                                                                                                                                                                                                                                                                                                                                                                                                                                             |                                                                                                                                                                                                                                                     |  | <br>             |        |           |        |                       |           | <br>\? [> |           |           |       |           |                  |        |           |        |                      |          |   |  |  |       |  |  |  |
|                                                                                                                                                                                                                                                                                                                                                                                                                                                                                             | 2                                                                                                                                                                                                                                                   |  |                  |        |           |        |                       |           | , Z       | 2         |           | · 2   |           |                  |        |           |        | 2                    |          |   |  |  |       |  |  |  |
|                                                                                                                                                                                                                                                                                                                                                                                                                                                                                             |                                                                                                                                                                                                                                                     |  | 2                |        | 2         |        | 2                     |           |           |           |           |       |           |                  | [      | $\geq$    |        | $\leq$               |          |   |  |  |       |  |  |  |
|                                                                                                                                                                                                                                                                                                                                                                                                                                                                                             | 4                                                                                                                                                                                                                                                   |  |                  |        | 7         |        | $\triangleright \Box$ |           |           |           | $\square$ |       |           |                  | $\geq$ | $\Box$    |        |                      |          |   |  |  |       |  |  |  |
|                                                                                                                                                                                                                                                                                                                                                                                                                                                                                             |                                                                                                                                                                                                                                                     |  | $\square$        | $\[\]$ | $\square$ | $\[\]$ | $\square$             |           |           |           |           |       | $\square$ | $\triangleright$ | 4      |           |        | $\leq$               |          |   |  |  |       |  |  |  |
|                                                                                                                                                                                                                                                                                                                                                                                                                                                                                             | 2                                                                                                                                                                                                                                                   |  | $\square$        |        | $\square$ |        | $\square$             |           | , Z       | Д         |           | · 📿   | $\square$ |                  | $\geq$ |           | $\geq$ | $\bigtriangleup$     |          |   |  |  |       |  |  |  |
|                                                                                                                                                                                                                                                                                                                                                                                                                                                                                             |                                                                                                                                                                                                                                                     |  | 4                |        | $\square$ |        | $\square$             |           |           |           |           |       | 2         |                  |        |           |        | $\boldsymbol{\succ}$ |          |   |  |  |       |  |  |  |
| 6'-8%"                                                                                                                                                                                                                                                                                                                                                                                                                                                                                      | $\square$                                                                                                                                                                                                                                           |  |                  |        |           |        | · 2                   | $\square$ |           |           |           |       |           |                  | $\geq$ | $\square$ |        |                      |          |   |  |  |       |  |  |  |
|                                                                                                                                                                                                                                                                                                                                                                                                                                                                                             |                                                                                                                                                                                                                                                     |  |                  |        | 4         |        | 4                     |           |           |           |           |       |           |                  |        |           |        |                      |          |   |  |  |       |  |  |  |
|                                                                                                                                                                                                                                                                                                                                                                                                                                                                                             |                                                                                                                                                                                                                                                     |  |                  |        |           |        | · 🗸                   | 2         |           | · 🛛       |           |       |           |                  |        |           |        |                      |          |   |  |  |       |  |  |  |
|                                                                                                                                                                                                                                                                                                                                                                                                                                                                                             |                                                                                                                                                                                                                                                     |  | 4                |        | 4         |        | 4                     |           |           |           |           |       |           |                  |        | $\geq$    |        | $\geq$               |          |   |  |  |       |  |  |  |
|                                                                                                                                                                                                                                                                                                                                                                                                                                                                                             |                                                                                                                                                                                                                                                     |  | $\triangleright$ |        |           |        | $\square$             |           | · 4       | $\square$ |           |       | $\square$ |                  | $\geq$ |           | $\geq$ |                      |          |   |  |  |       |  |  |  |
|                                                                                                                                                                                                                                                                                                                                                                                                                                                                                             |                                                                                                                                                                                                                                                     |  |                  |        | 4         |        | 4                     |           |           |           |           |       |           |                  |        |           |        | $\geq$               |          |   |  |  |       |  |  |  |
|                                                                                                                                                                                                                                                                                                                                                                                                                                                                                             |                                                                                                                                                                                                                                                     |  |                  |        |           |        |                       |           | · \       | $\square$ |           | · 🛛 🖂 |           |                  | $\geq$ |           | $\geq$ | $\square$            |          |   |  |  |       |  |  |  |
|                                                                                                                                                                                                                                                                                                                                                                                                                                                                                             |                                                                                                                                                                                                                                                     |  |                  |        |           |        |                       |           |           |           |           |       |           |                  |        |           |        |                      |          |   |  |  |       |  |  |  |
|                                                                                                                                                                                                                                                                                                                                                                                                                                                                                             |                                                                                                                                                                                                                                                     |  |                  |        | $\square$ |        |                       |           |           | 2         |           |       |           |                  | $\geq$ |           |        | $\square$            |          |   |  |  |       |  |  |  |
|                                                                                                                                                                                                                                                                                                                                                                                                                                                                                             |                                                                                                                                                                                                                                                     |  |                  |        | 4         |        |                       |           |           |           |           |       |           |                  |        |           |        | $\geq$               |          |   |  |  |       |  |  |  |
|                                                                                                                                                                                                                                                                                                                                                                                                                                                                                             |                                                                                                                                                                                                                                                     |  |                  |        |           |        |                       |           | · 4       | $\square$ |           | · 4   |           |                  |        |           | $\geq$ | $\square$            |          |   |  |  |       |  |  |  |
|                                                                                                                                                                                                                                                                                                                                                                                                                                                                                             | re range of 55° to 85° Fahrenheit. Failure to do so will result in permanent distortion to these plastic formliners and Therefore, AP Thermoforming will NOT assume any liability for damaged formliners caused from improper storage ITEM # 305795 |  |                  |        |           |        |                       |           |           |           |           |       |           |                  |        |           |        |                      |          |   |  |  |       |  |  |  |
|                                                                                                                                                                                                                                                                                                                                                                                                                                                                                             | 1                                                                                                                                                                                                                                                   |  | • • 1            | 0      |           | 1      |                       | (         | Customer: |           |           |       |           |                  |        |           |        |                      | Drawn By | : |  |  | Date: |  |  |  |