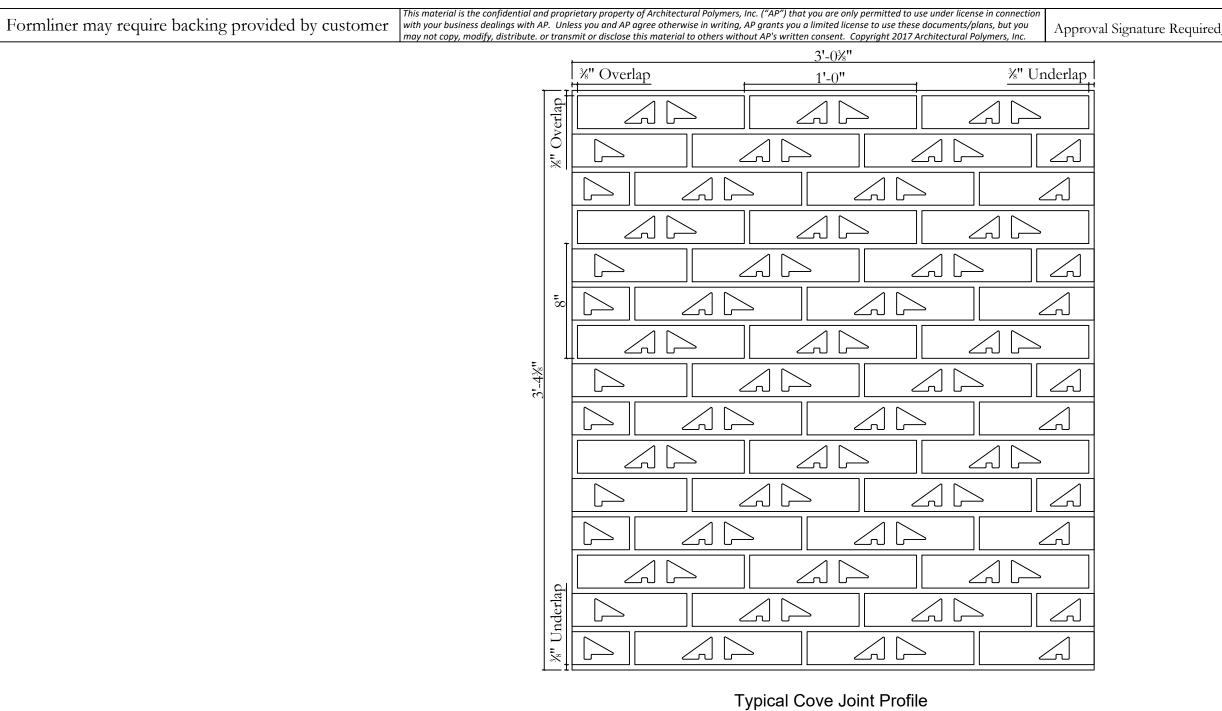

1035 Little Gap Highway Palmerton PA, 18071 610-826-4579 Fax: 610-826-4614

| Job Name: |                                  |  |
|-----------|----------------------------------|--|
|           |                                  |  |
| Title:    |                                  |  |
| 1 itle:   | #601 S Norman 1/2nd Stopped Dand |  |
|           | #601-S Norman 1/3rd Stepped Bond |  |

| ITEM # 306   | 505                   |
|--------------|-----------------------|
| Drawn By:    | Date:                 |
| Approved By: | Date:                 |
| Scale: None  | Tolerance: $\pm 1/16$ |
| Page: 1      | Drawing Number:       |