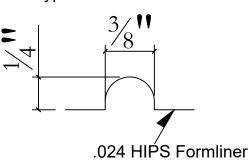

1035 Little Gap Highway Palmerton PA, 18071 610-826-4579 Fax: 610-826-4614

| Job Name: |                                  |  |
|-----------|----------------------------------|--|
|           |                                  |  |
| Title:    |                                  |  |
| 1 itle:   | #601 S Norman 1/2nd Stopped Dand |  |
|           | #601-S Norman 1/3rd Stepped Bond |  |

| ITEM # 306   | 505                   |
|--------------|-----------------------|
| Drawn By:    | Date:                 |
| Approved By: | Date:                 |
| Scale: None  | Tolerance: $\pm 1/16$ |
| Page: 1      | Drawing Number:       |