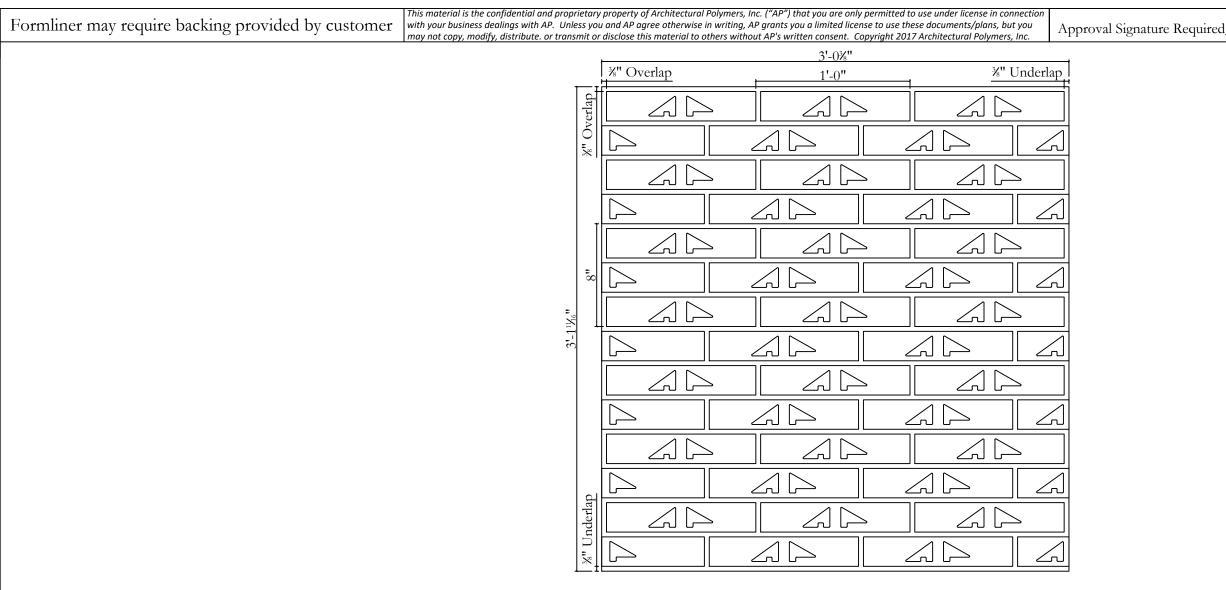

1035 Little Gap Highway Palmerton PA, 18071 610-826-4579 Fax: 610-826-4614

| permanent distortion to these plastic formliners and damaged formliners caused from improper storage | ITE       | LM # 3 | 309996      |            |
|------------------------------------------------------------------------------------------------------|-----------|--------|-------------|------------|
| Customer:                                                                                            | Drawn By: |        | Date:       |            |
| Job Name:                                                                                            | Scale: No | one    | Tolerance:  | $\pm 1/16$ |
| Title:                                                                                               | Page:     | 1      | Drawing Nur | nber:      |
| 601-S Norman 1/3rd Running Bond Raked Joint                                                          |           |        |             |            |