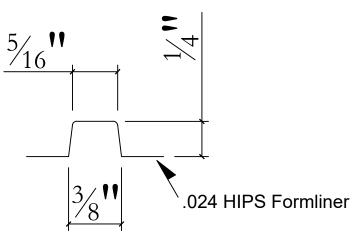

**Typical Joint Profile** 

Plastic formliners MUST be stored at a temperature range of 55° to 85° Fahrenheit. Failure to do so will result in will warrant them both unusable and destroyed. Therefore, AP Thermoforming will NOT assume any liability for