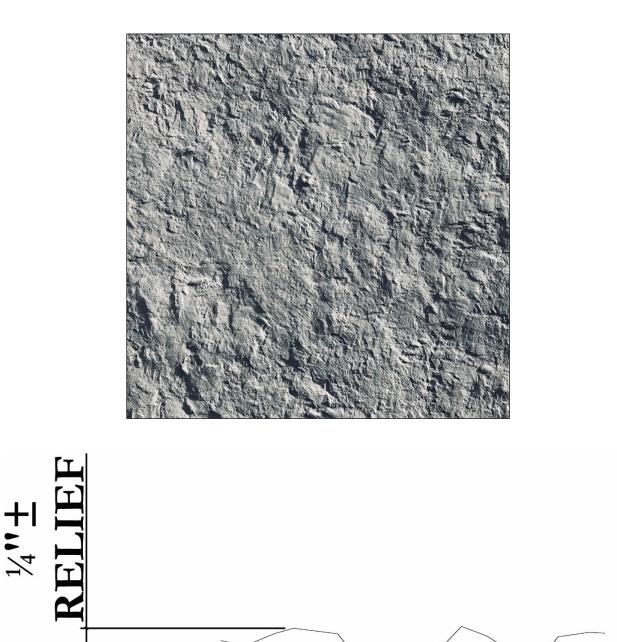

## **#942 Ranger Split Stone**

Architectural concrete surface treatment shall be obtained with Architectural Polymers<sup>®</sup> elastomeric form liner as manufactured by Architectural Polymers<sup>®</sup>. Release agent shall be approved and applied as per Architectural Polymers<sup>®</sup> recommendation. Factory bonded <sup>3</sup>/<sub>4</sub>" plywood is also available. No substitutions will be allowed without prior written approval from the architect or engineer.

## **#942 Ranger Split Stone** Short Form Specification

©2019 Architectural Polymers Inc ® All rights reserved.

**ARCHITECTURAL POLYMERS®** 

1220 Little Gap Road • Palmerton, PA 18071 • PH: 610-824-3322 • FAX: 610-824-3777 • www.apformliner.com