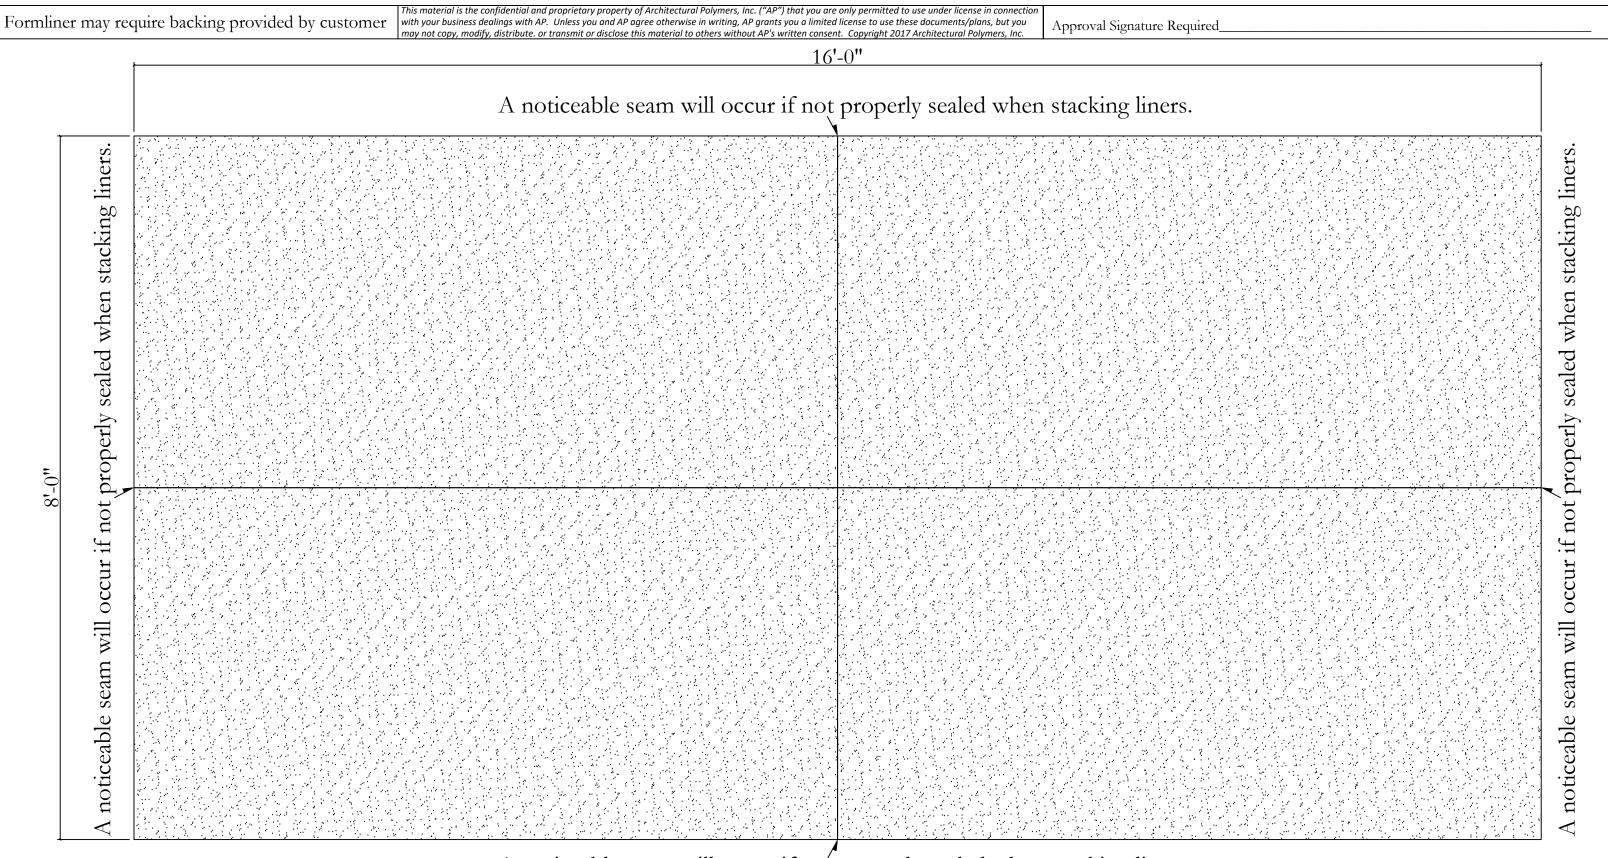

A noticeable seam will occur if not properly sealed when stacking liners.

Plastic formliners MUST be stored at a temperature range of 55° to 85° Fahrenheit. Failure to do so will result i will warrant them both unusable and destroyed. Therefore, AP Thermoforming will NOT assume any liability for

1035 Little Gap Highway Palmerton PA, 18071 610-826-4579 Fax: 610-826-4614

| n permanent distortion to these plastic formliners and<br>or damaged formliners caused from improper storage |           |              | ITEM # 308427 |                       |  |  |
|--------------------------------------------------------------------------------------------------------------|-----------|--------------|---------------|-----------------------|--|--|
|                                                                                                              | Customer: | Drawn By:    |               | Date:                 |  |  |
|                                                                                                              | Job Name: | Approved By: |               | Date:                 |  |  |
|                                                                                                              | Title:    | Scale:       | None          | Tolerance: $\pm 3/16$ |  |  |
|                                                                                                              |           | Page:        | 2             | Drawing Number:       |  |  |