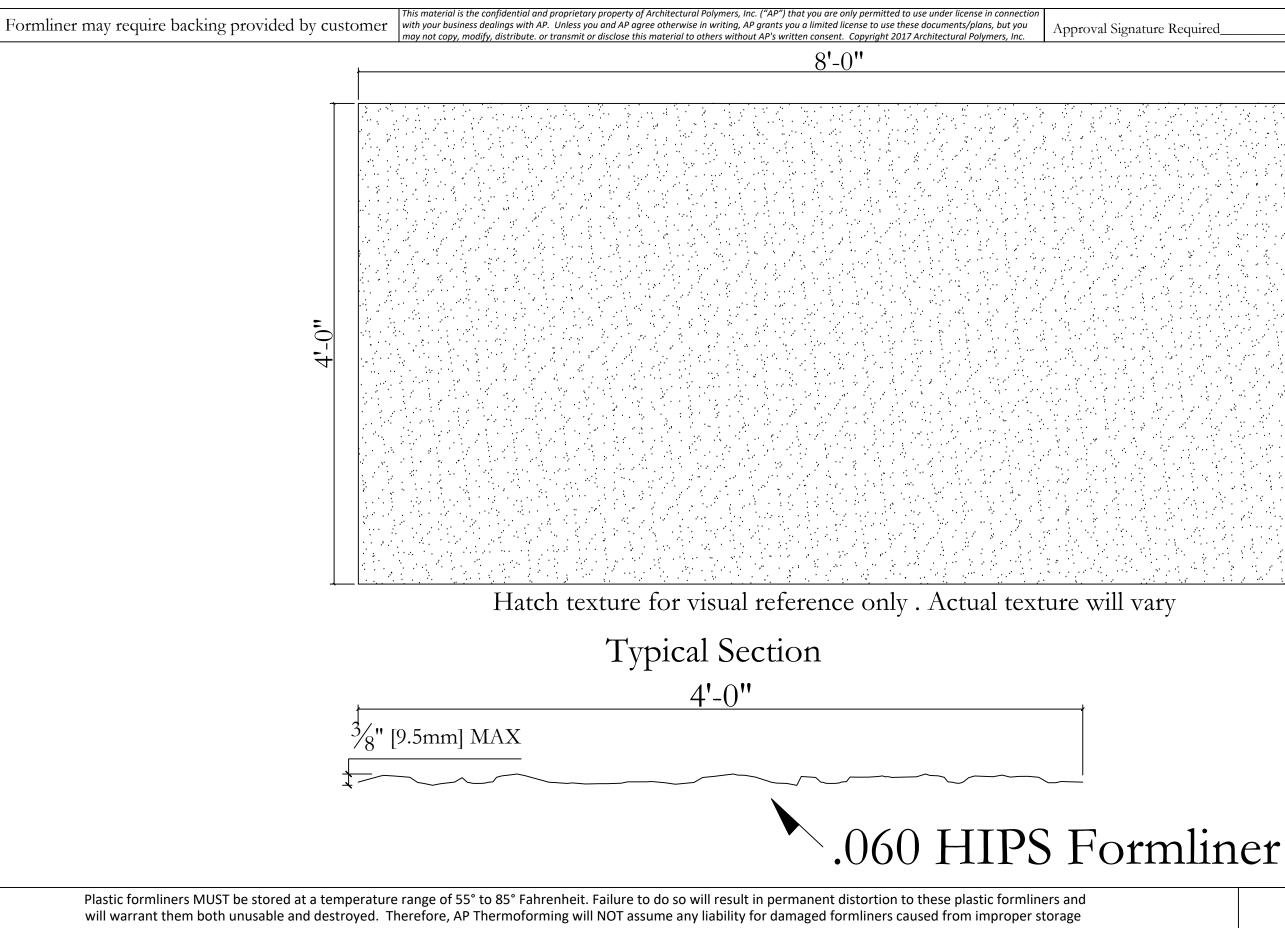

| AP THERMOF | ORMING, LLC |
|------------|-------------|

1035 Little Gap Highway Palmerton PA, 18071 610-826-4579 Fax: 610-826-4614

| Job Name:                        |
|----------------------------------|
|                                  |
| Title:                           |
| #936A 3/8" Split Limestone 4'x8' |

Customer:

| ITEM # 308   | 427                   |
|--------------|-----------------------|
| Drawn By:    | Date:                 |
| Approved By: | Date:                 |
| Scale: None  | Tolerance: $\pm 3/16$ |
| Page: 1      | Drawing Number:       |