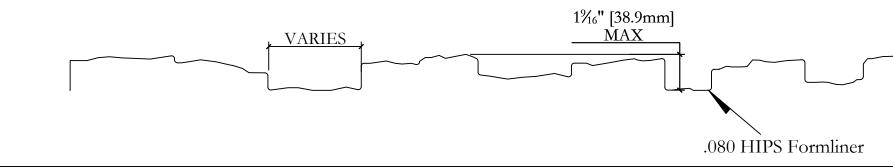

Typical Section

Plastic formliners MUST be stored at a temperature range of 55° to 85° Fahrenheit. Failure to do so will result in permanent distortion to these plastic formliners and will warrant them both unusable and destroyed. Therefore, AP Thermoforming will NOT assume any liability for damaged formliners caused from improper storage

A noticeable seam will occur if not properly sealed when stacking liners.

Plastic formliners MUST be stored at a temperature range of 55° to 85° Fahrenheit. Failure to do so will result in permanent distortion to these plastic formliners and will warrant them both unusable and destroyed. Therefore, AP Thermoforming will NOT assume any liability for damaged formliners caused from improper storage